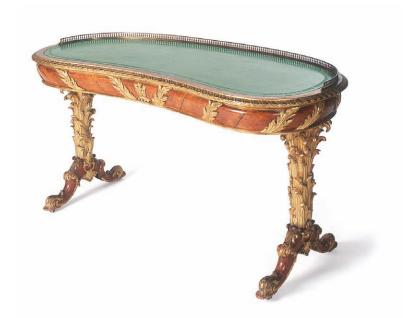

## ANN GETTY HOUSE

dk500

Regency Writing Desk

Approximate Dimensions 65 1/2w, 29 1/2d, 30 1/2 h

Approximate Finishes

Giltwood, Burl Veneer, Birdseye Maple solid. Veneer options: Walnut Burl, Amboyna, Rosewood

Available in choice of leather color

This contemporary piece is a custom reproduction of a George III kidney shaped writing table with hand-carved acanthus leaf detail on the apron and legs. It features two concealed drawers, and aged leather top and aged brass gallerie.

The original model to this piece is in the Collection of Mr. and Mrs. Gordon Getty, San Francisco.

phone: 866.343.3890 415.346.9216 fax: info@anngetty.com email: