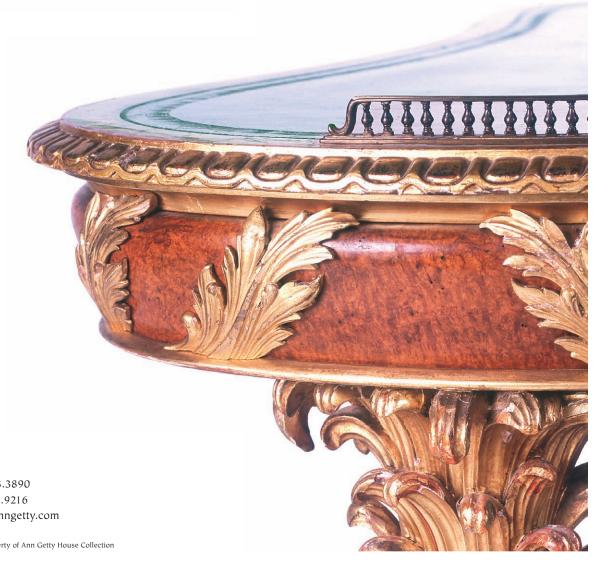

Available in choice of leather color

This contemporary piece is a custom reproduction of a George III kidney shaped writing table with hand-carved acanthus leaf detail on the apron and legs. It features two concealed drawers, and aged leather top and aged brass gallerie.