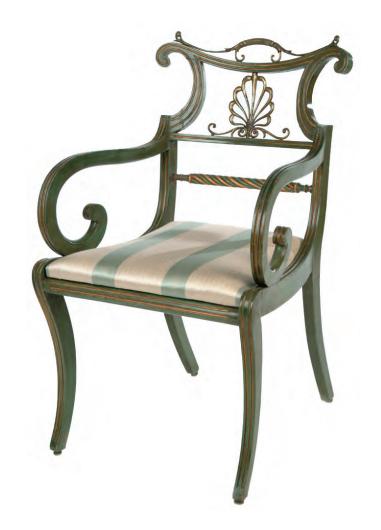

## ANN GETTY HOUSE

ch116 Regency Side and Arm Chair

Approximate Dimensions 18 w 35 h 21 d 17 1/2 sd 18 1/2 sh (Arm Chair 18 w 35 h 21 d 17 sd 18 1/2 sh (Side Chair))

## Available Finishes:

As shown painted in three colors, heavy glaze, gilt detail in crevices. Other finishes please inquire.

These Regency brass-mounted, painted and parcel-gilt dining chairs are early 19th Century. available in side and arm chair versions, earch arm chair bas scrolled cresting surmounted by a foliate cast, scrolled handle above a brass palmette and a twisted horizontal slat. The downward scrolled arms center a trapezoidal seat which is raised on saber legs.

The original set of four arm and two side chairs is in the collection of Mr. and Mrs. Gordon Getty, San Francisco.