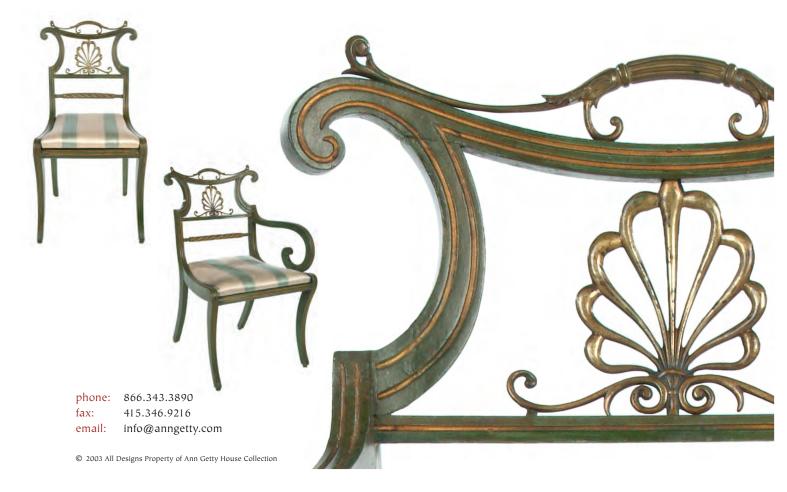

## Available Finishes:

As shown painted in three colors, heavy glaze, gilt detail in crevices. Other finishes please inquire.

These Regency brass-mounted, painted and parcel-gilt dining chairs are early 19th Century. available in side and arm chair versions, earch arm chair bas scrolled cresting surmounted by a foliate cast, scrolled handle above a brass palmette and a twisted horizontal slat. The downward scrolled arms center a trapezoidal seat which is raised on saber legs.

The original set of four arm and two side chairs is in the collection of Mr. and Mrs. Gordon Getty, San Francisco.