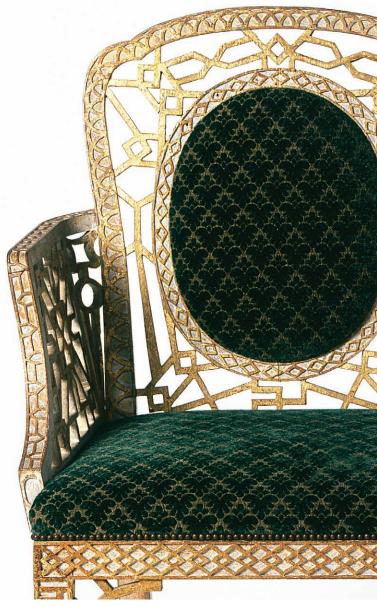

## ch104

Winter Garden Chair (limited edition of 40) \* Limited Editions are only available as shown

## Approximate Dimensions

26 1/2w, 23 1/8d, 40 1/2h, 20 1/4h

George III Style cream painted and parcel-gilt armchair in the Chinese Chippendale manner. The back, with an inset oval pad surrounded by open fretwork, the legs and seat rails with blind fretwork decoration retaining the original decoration in soft white oil gilding.

The original model is a rare pair of Chinese Chippendale chairs dated 1760 in the Collection of Mr. and Mrs. Gordon Getty, San Francisco.

phone: 866.343.3890 415.346.9216 fax: email: info@anngetty.com