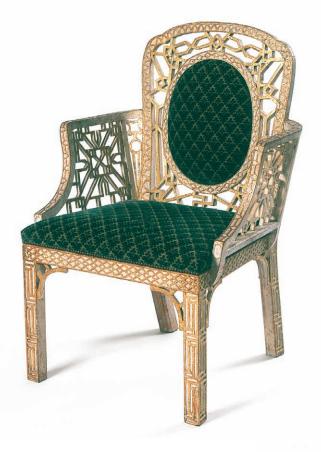

## ch104

Winter Garden Chair (limited edition of 40) \* Limited Editions are only available as shown

## Approximate Dimensions

26 1/2w, 23 1/8d, 40 1/2h, 20 1/4h

George III Style cream painted and parcel-gilt armchair in the Chinese Chippendale manner. The back, with an inset oval pad surrounded by open fretwork, the legs and seat rails with blind fretwork decoration retaining the original decoration in soft white oil gilding.

The original model is a rare pair of Chinese Chippendale chairs dated 1760 in the Collection of Mr. and Mrs. Gordon Getty, San Francisco.

phone: 866.343.3890 415.346.9216 fax: email: info@anngetty.com