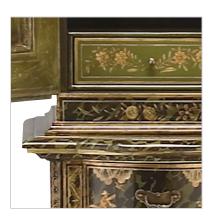

# Bureau Bookcase

A continental lacquered cabinet with arched doors enclosing an interior of shelves and drawers, with four serpentine-shaped drawers below. The Chinoiserie lacquer on the exterior is in gold and silver on a green faux tortoise ground with pavilions, trees, birds and figures in a landscape. The lacquer of the interior is in tones of gold on a green ground with plants and flowers.

# Available finishes / colors

Red, green, or brown faux tortoise shell with Chinoiserie overlay painting. For custom colors or sizes, please inquire.