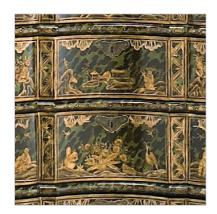

# Bureau Bookcase

A continental lacquered cabinet with arched doors enclosing an interior of shelves and drawers, with four serpentine-shaped drawers below. The Chinoiserie lacquer on the exterior is in gold and silver on a green faux tortoise ground with pavilions, trees, birds and figures in a landscape. The lacquer of the interior is in tones of gold on a green ground with plants and flowers.