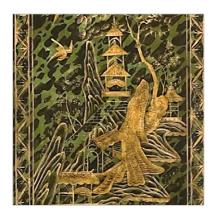

# Bureau Bookcase

A continental lacquered cabinet with arched doors enclosing an interior of shelves and drawers, with four serpentine-shaped drawers below. The Chinoiserie lacquer on the exterior is in gold and silver on a green faux tortoise ground with pavilions, trees, birds and figures in a landscape. The lacquer of the interior is in tones of gold on a green ground with plants and flowers.