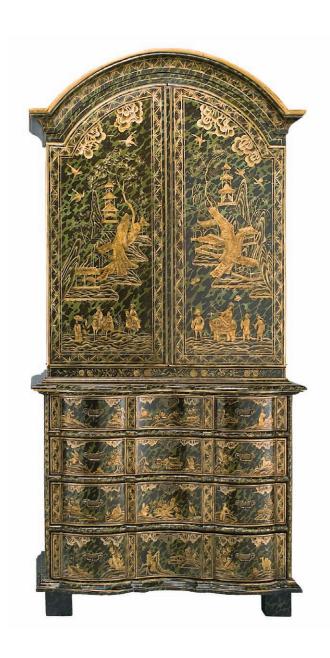

# Bureau Bookcase

A continental lacquered cabinet with arched doors enclosing an interior of shelves and drawers, with four serpentine-shaped drawers below. The Chinoiserie lacquer on the exterior is in gold and silver on a green faux tortoise ground with pavilions, trees, birds and figures in a landscape. The lacquer of the interior is in tones of gold on a green ground with plants and flowers.

# Available finishes / colors

Red, green, or brown faux tortoise shell with Chinoiserie overlay painting. For custom colors or sizes, please inquire.

# Dimensions

43 1/2" w 92 1/2" h 22" d