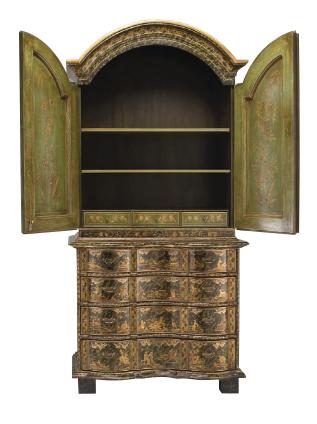

# Bureau Bookcase

A continental lacquered cabinet with arched doors enclosing an interior of shelves and drawers, with four serpentine-shaped drawers below. The Chinoiserie lacquer on the exterior is in gold and silver on a green faux tortoise ground with pavilions, trees, birds and figures in a landscape. The lacquer of the interior is in tones of gold on a green ground with plants and flowers.